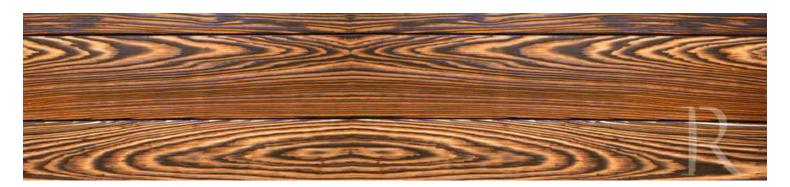

## **SHOU SUGI BAN - FEATURING CYPRESS WOOD**

Kanja from Reclaimed DesignWorks features cypress burnt in the Japanese style of shou sugi ban. Kanja can be used for interior or exterior wall cladding and is available in select grade or #2 common grade cypress. The higher the grade, the better it is felt the wood will perform, especially in exterior applications.

Kanja is carefully charred, misted with water, cooled, brushed and then stained/sealed. The top coat sealer is applied prior to shipping (for exterior applications, we recommend sealing the back side as well as the face). The burning process accentuates the wood grain and creates varying colors when viewed from different angles and in different light.

## **DISTINCTIVE ATTRIBUTES**

Kanja is made with cypress sourced from the Southern United States and can be used for interior wall cladding, ceiling cladding and exterior siding. With its legendary beauty and natural durability, cypress has long been a staple as an exterior wood siding product. Because cypress generates its own preservative oil, called cypressene, it's an ideal wood for locations with constant heat, humidity, and torrential rains.